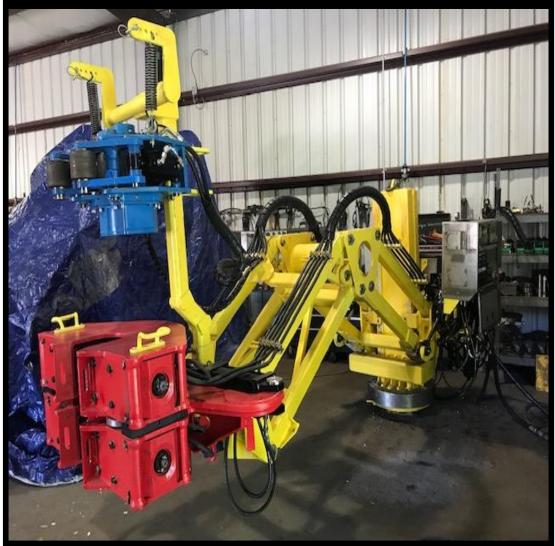

## IR6080 / 88" Size Specificications

Maximum Vertical Extension ALL DIMENSIONS ARE IN INCHES ALL DIMENSIONS IN BRACKETS ARE IN CENTIMETERS



| Connection Height (Maximum Extension) |  |  |
|---------------------------------------|--|--|
| Overall Height (Maximum Extension)    |  |  |

## IR6080 / 88" Size Specificications

Maximum Vertical Extension ALL DIMENSIONS ARE IN INCHES ALL DIMENSIONS IN BRACKETS ARE IN CENTIMETERS



| Connection Height (Maximum Extension) |  |  |
|---------------------------------------|--|--|
| Overall Length (Maximum Extension)    |  |  |

## IR6080 / 88" Size Specificications

Maximum Vertical Extension ALL DIMENSIONS ARE IN INCHES ALL DIMENSIONS IN BRACKETS ARE IN CENTIMETERS



Full Extension

R 56.38" [143.19 c R 111.94" [284.33 c