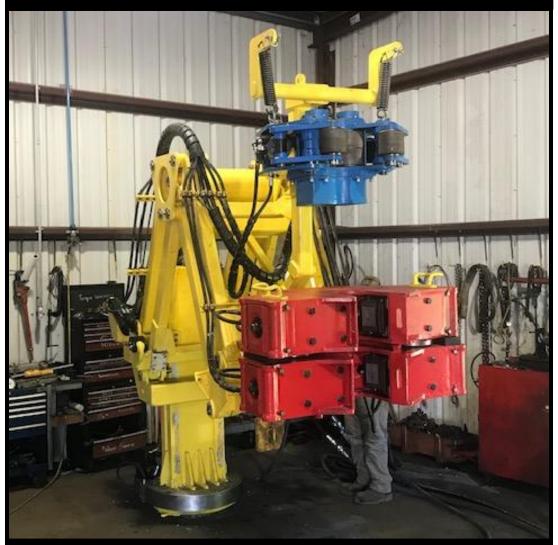

## IR6080 / 88" Size Specificications

Maximum Vertical Extension ALL DIMENSIONS ARE IN INCHES ALL DIMENSIONS IN BRACKETS ARE IN CENTIMETERS



| Connection Height (Maximum Extension) |  |  |
|---------------------------------------|--|--|
| Overall Height (Maximum Extension)    |  |  |

## IR6080 / 88" Size Specificications

Maximum Vertical Extension ALL DIMENSIONS ARE IN INCHES ALL DIMENSIONS IN BRACKETS ARE IN CENTIMETERS



| Connection Height (Maximum Extension) |  |  |
|---------------------------------------|--|--|
| Overall Length (Maximum Extension)    |  |  |

## IR6080 / 88" Size Specificications

Maximum Vertical Extension ALL DIMENSIONS ARE IN INCHES ALL DIMENSIONS IN BRACKETS ARE IN CENTIMETERS



Full Extension

R 56.38" [143.19 c R 111.94" [284.33 c