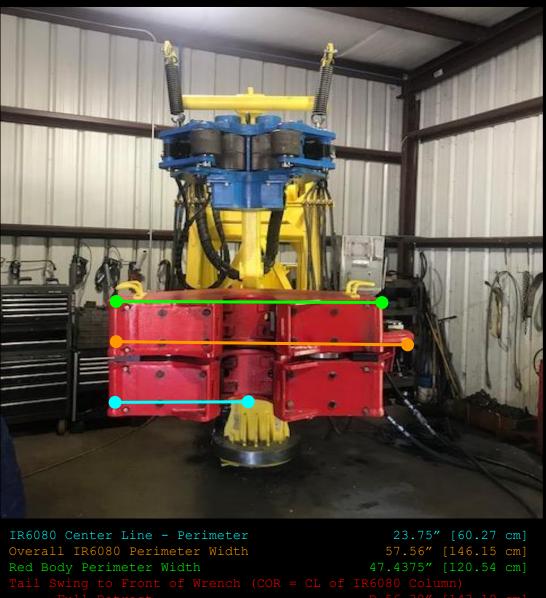

## IR6080 / 88" Size Specificications

Maximum Vertical Extension ALL DIMENSIONS ARE IN INCHES ALL DIMENSIONS IN BRACKETS ARE IN CENTIMETERS

| Connection Height (Maximum Extension) |  |  |
|---------------------------------------|--|--|
| Overall Height (Maximum Extension)    |  |  |

## IR6080 / 88" Size Specificications

Maximum Vertical Extension ALL DIMENSIONS ARE IN INCHES ALL DIMENSIONS IN BRACKETS ARE IN CENTIMETERS

| Connection Height (Maximum Extension) |  |  |
|---------------------------------------|--|--|
| Overall Length (Maximum Extension)    |  |  |

## IR6080 / 88" Size Specificications

Maximum Vertical Extension ALL DIMENSIONS ARE IN INCHES ALL DIMENSIONS IN BRACKETS ARE IN CENTIMETERS

Full Extension

R 56.38" [143.19 c R 111.94" [284.33 c